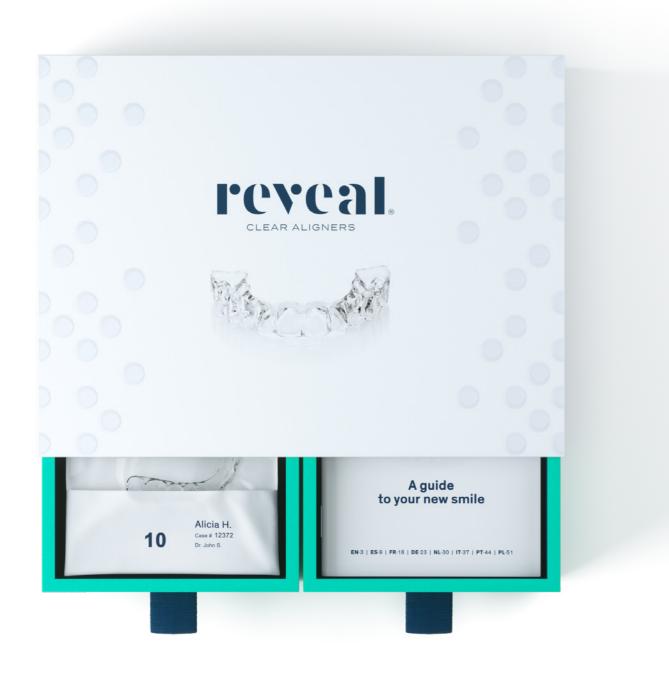

### **REVEAL TREATMENT TIERS**

**Express** Lite Standard

1–10 sets of aligners 11-20 sets of aligners 21-30+ sets of aligners

Each case includes one post-treatment retainer.

## Packages

| OFFERING              | STEPS                                                                  | <b>CLINICAL INDICATION</b>                  |
|-----------------------|------------------------------------------------------------------------|---------------------------------------------|
| STANDARD<br>TREATMENT | 21 - 30+ Steps, one set of retainers & Assurance Plan*                 | Moderate 5-5 crowding or spacing correction |
| LITE<br>TREATMENT     | 11 - 20 Steps, one set of retainers<br>& one refinement ** (if needed) | 5-5 rotations or spacing correction         |
| EXPRESS<br>TREATMENT  | 1 - 10 Steps, one set of retainers<br>& one refinement ** (if needed)  | Very mild, anterior only                    |