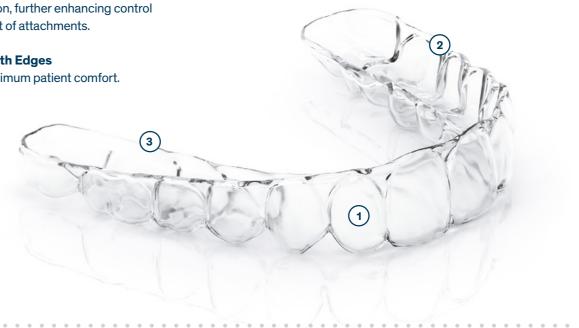

### 1 Crystal Clear

ClearWear<sup>™</sup> Material is guaranteed not to stain or discolor. Precise force levels for comfort and speed of treatment

### **2** Fewer attachments

Reveal's superior fit uniquely captures all available tooth and soft tissue anatomy reducing the need for attachments. Its optimized trim captures the interproximal and gingival margins with precision, further enhancing control independent of attachments.

### **3** Silky Smooth Edges

Provide maximum patient comfort.