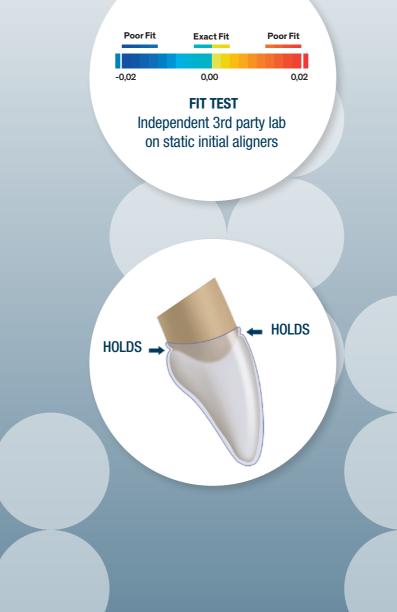

### **2** Fewer attachments

Reveal's superior fit uniquely captures all available tooth and soft tissue anatomy reducing the need for attachments. Its optimized trim captures the interproximal and gingival margins with precision, further enhancing control independent of attachments.

**Reveal Clear Aligners** feature precision fit and optimized trim heights to capture hard and soft tissue anatomy for exceptional control with fewer attachments.