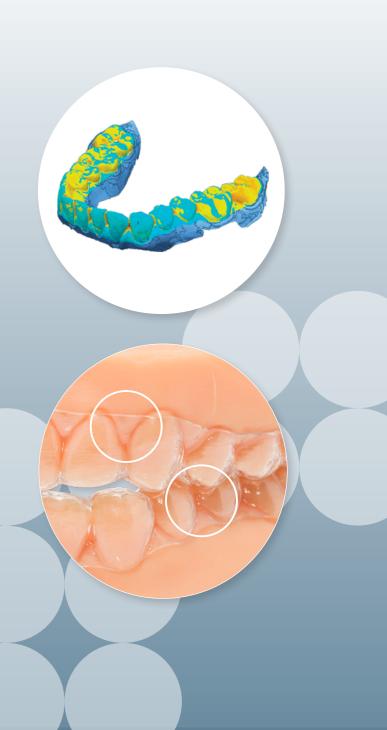

### Simplified Workflow The Clear Choice

Superior fit of **Reveal Clear Aligners** shown in high resolution lab analysis. Dark red and dark blue indicates wide gaps, thus a need for attachments. Yellow and light blue show close contact and precise fit.

**Reveal's** precision fit reduces the need for complicated orthodontic attachments. The process is backed by proven results, so you can offer **Reveal** to your patients with full confidence in the treatment outcome to create a beautiful smile.